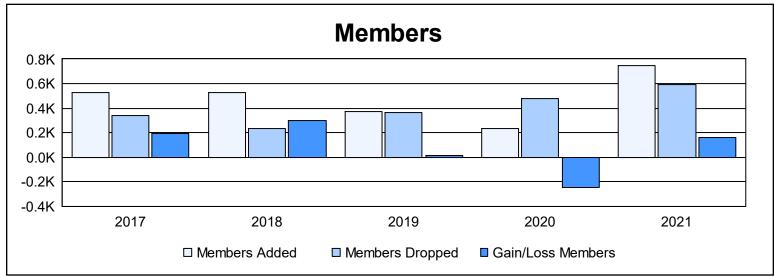

District 321A3 As of June 2021 Cumulative

| Year      | New<br>Clubs | Dropped<br>Clubs | Gain/<br>Loss<br>Clubs | New<br>Members | Charter<br>Members | Reinstate<br>Members | Transfer<br>Members | Total<br>Member<br>Added | Total<br>Members<br>Dropped | Gain/<br>Loss<br>Members |
|-----------|--------------|------------------|------------------------|----------------|--------------------|----------------------|---------------------|--------------------------|-----------------------------|--------------------------|
| 2016-2017 | 3            | 5                | -2                     | 298            | 136                | 72                   | 24                  | 530                      | 341                         | 189                      |
| 2017-2018 | 3            | 1                | 2                      | 402            | 101                | 23                   | 4                   | 530                      | 230                         | 300                      |
| 2018-2019 | 10           | 2                | 8                      | 120            | 248                | 5                    | 0                   | 373                      | 363                         | 10                       |
| 2019-2020 | 3            | 3                | 0                      | 123            | 80                 | 30                   | 2                   | 235                      | 482                         | -247                     |
| 2020-2021 | 25           | 11               | 14                     | 188            | 540                | 16                   | 5                   | 749                      | 592                         | 157                      |
| Average   | 9            | 4                | 4                      | 226            | 221                | 29                   | 7                   | 483                      | 402                         | 82                       |